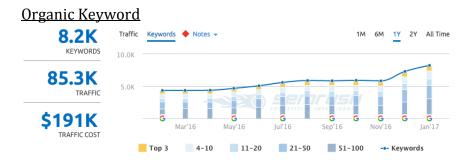

The above is keyword rich ad copy text TheBlackTux performing best, responsible for current traffic stats. These ads are also indirectly responsible for an increase in organic search as shown below.

To keep this simple, paid traffic is the focus due to ability to scale.

A snap shot of the overall traffic exposure of the domain to its search market. Be mindful that this is a raw traffic not targeted visitor, measurements provided is to give a top-level view. To be clear, it takes thousand of hits in traffic to curate leads.