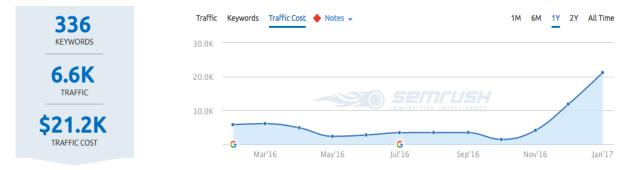

A proprietary blend 336 keywords have been marked their recipe to generate search traffic. Doubling-down on "tux" alternatives, "tuxedo rental" account for 8% of their leads. A long tail keyword phrase may be the back door to this stream of traffic. Further research: search terms.

Approximately 7 thousand unique visitors are searching for terms indicated on their list of 336 reserved keywords. The monthly bill is estimated at \$21k per month based on the price per click metric in contrast to competition. The chart increase is of spending, each dot is a payment.